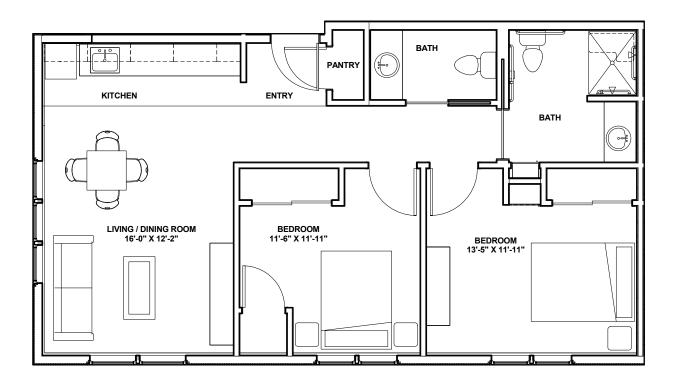

## Two bedroom, two bathroom

770 square feet

(Dimensions and square footage may vary)